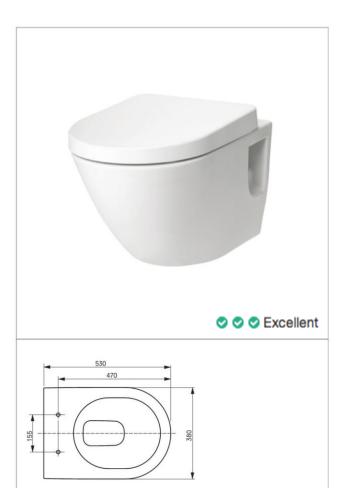

## **Specifications**

Flush System : Tornado (Wash Down)

Water Usage : 3.50 L / 2.50 L

Rough-in : 220mm

Size :  $380W \times 530D \times 340H \text{ mm}$ 

Water Pressure : 0.05MPa ~ 0.75MPa

To meet the requirement of BCA Accessibility Code 2013 for Acessible indivdual washroom an extension low wall have to be built to meet the length of 750mm