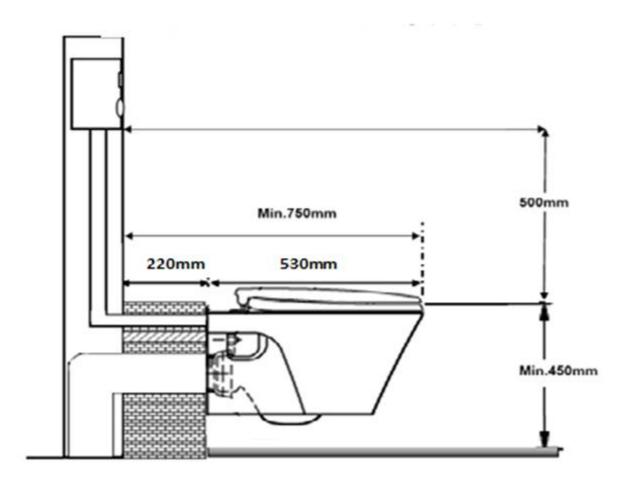

## **Specifications**

Flush System : Tornado (Wash Down)

Water Usage : 3.50 L / 2.50 L

Rough-in : 220mm

Size :  $380W \times 530D \times 340H \text{ mm}$ 

Water Pressure : 0.05MPa ~ 0.75MPa

To meet the requirement of BCA Accessibility Code 2013 for Acessible indivdual washroom an extension low wall have to be built to meet the length of 750mm