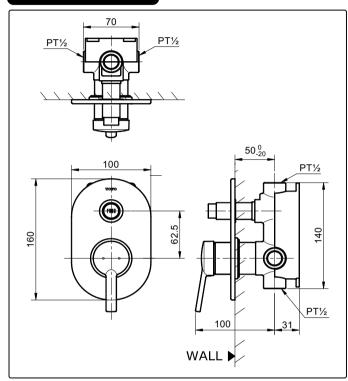

#### **SPECIFICATIONS**

### **OPERATING CONDITIONS**

- 1. Water supply pressure: 0.05 ~ 0.75 MPa.
- 2. Ensure that water supply is clean ( No Sand, Dirt, Etc.).