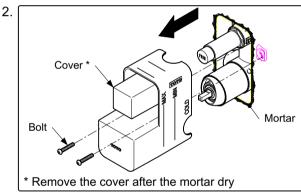

# TOTO

## "VASIL" SINGLE LEVER BATH & SHOWER MIXER W/ DIVERTER TX442SV

#### **SPECIFICATIONS**



### **OPERATING CONDITIONS**

- 1. Water supply pressure: 0.05 ~ 0.75 MPa.
- 2. Ensure that water supply is clean ( No Sand, Dirt, Etc.).

#### **MAINTENANCE**

Always wipe chrome plated area with dry soft cloth, and sometimes wipe it with cloth soaked in mild soap.

#### **ATTENTION**

Use of abbrasive cleaning material such as; detergents containing hydrochloric acids, thinner, polishing powder, and nylon brush is not recommended.

#### **INSTALLATION**







#### TROUBLESHOOTING

| PROBLEM                       | CHECK<br>POINT | SOLUTION |
|-------------------------------|----------------|----------|
| Water leaks around the handle | 1              | Tighten  |
| Handle is loose               | 2              | Tighten  |



S060273