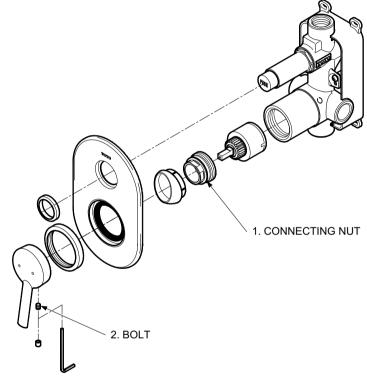

#### **INSTALLATION**

#### TROUBLESHOOTING

| PROBLEM                       | CHECK<br>POINT | SOLUTION |
|-------------------------------|----------------|----------|
| Water leaks around the handle | 1              | Tighten  |
| Handle is loose               | 2              | Tighten  |