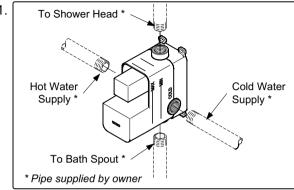

# TOTO

## "VASIL" SINGLE LEVER BATH & SHOWER MIXER W/ DIVERTER TX442SV

#### **SPECIFICATIONS**



### **OPERATING CONDITIONS**

- 1. Water supply pressure: 0.05 ~ 0.75 MPa.
- 2. Ensure that water supply is clean ( No Sand, Dirt, Etc.).

#### **MAINTENANCE**

Always wipe chrome plated area with dry soft cloth, and sometimes wipe it with cloth soaked in mild soap.

#### **ATTENTION**

Use of abbrasive cleaning material such as; detergents containing hydrochloric acids, thinner, polishing powder, and nylon brush is not recommended.

#### **INSTALLATION**







#### TROUBLESHOOTING

| PROBLEM                       | CHECK<br>POINT | SOLUTION |
|-------------------------------|----------------|----------|
| Water leaks around the handle | 1              | Tighten  |
| Handle is loose               | 2              | Tighten  |



S060273