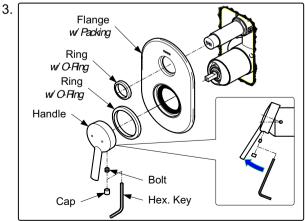

# TOTO

## "VASIL" SINGLE LEVER BATH & SHOWER MIXER W/ DIVERTER TX442SV

#### **SPECIFICATIONS**



### **OPERATING CONDITIONS**

- 1. Water supply pressure: 0.05 ~ 0.75 MPa.
- 2. Ensure that water supply is clean ( No Sand, Dirt, Etc.).

#### **MAINTENANCE**

Always wipe chrome plated area with dry soft cloth, and sometimes wipe it with cloth soaked in mild soap.

#### **ATTENTION**

Use of abbrasive cleaning material such as; detergents containing hydrochloric acids, thinner, polishing powder, and nylon brush is not recommended.

#### **INSTALLATION**







#### TROUBLESHOOTING

| PROBLEM                       | CHECK<br>POINT | SOLUTION |
|-------------------------------|----------------|----------|
| Water leaks around the handle | 1              | Tighten  |
| Handle is loose               | 2              | Tighten  |



S060273