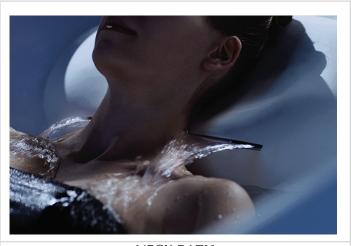

NECK BATH With variable pillow positions ensuring stability, people of all body shapes can enjoy warm bathing above the shoulders to the neck

**AIR-JET** Fluctuating streams of air bubbles rise from below and envelop the body with a soothing sensation.