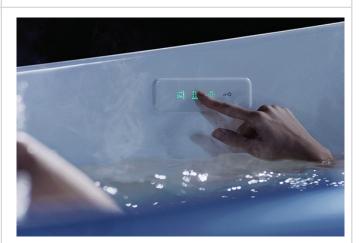

**LED LIGHTING** In the outer perimeter of the tub's base, LED LIGHTING supplies a dream-like ambience

**CONTROLLER** The electrostatic CONTROLLER is operated by the slightest touch.

Fullsun Marketing Pte Ltd www.fullsun.com.sg