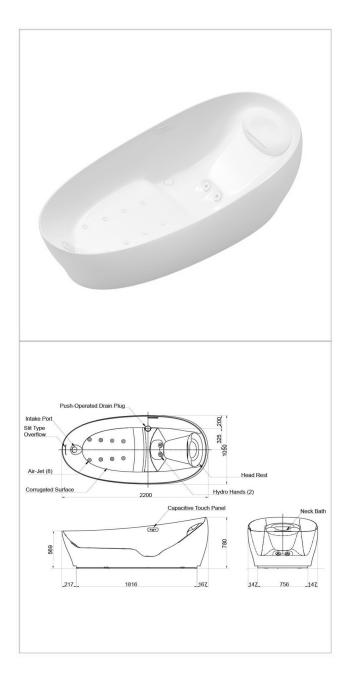

# Description

- Free standing bathtub (Galalato)
- ZERO DIMENSION brings you the feeling of afloat, calm, immersed in the meditative moment of relaxation
- HYDROHANDS a dynamic water massage that flows randomly around targeted muscles encouraging a deep sense of relaxation
- NECK BATH With variable pillow positions ensuring stability and comfort
- AIR-JET Fluctuating streams of air bubbles that envelop the body with a soothing sensation
- LED LIGHTING supplies a dream-like ambience at the outer perimeter of the tubs base

## Colour / Material

Glossy white / Reinforced Marble (Tub) FRP covered with silicon (Pillow) **Specifications** 

| Size         | : 1050W x 2200D x 780H mm |
|--------------|---------------------------|
| Capacity     | : 293 L                   |
| Power Rating | : 220~240v / 50Hz         |