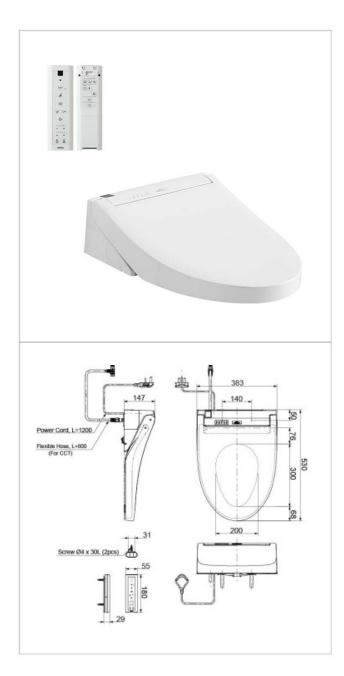

#### **Product Name**

TCF24460ASG

### **Specifications**

| Size               | : 383W x 530D x 147H mm         |
|--------------------|---------------------------------|
| Water pressure     | : 0.05MPa ~ 0.75MPa             |
| Power rating       | : 220~240V, 50/60Hz, 307 ~ 362W |
| Power cord         | : 1200mm length                 |
| Base plate that co | mes together with washlet       |
| can be extended f  | from 140mm - 155mm              |