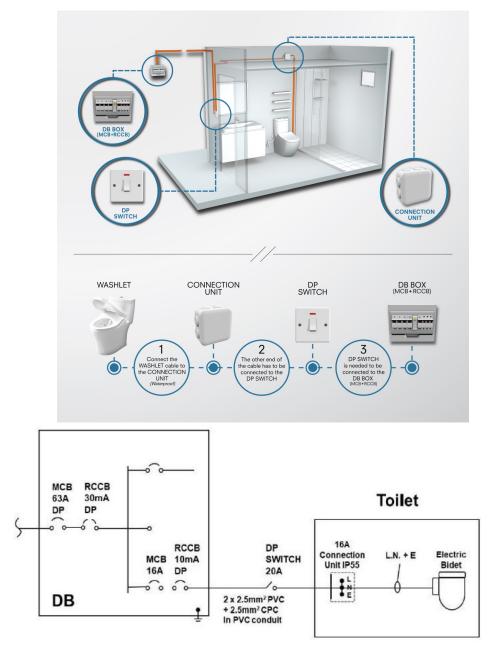

# Electrical Installation Requirements for TOTO Washlet & Neorest

Remarks:

The above information is a guideline and subjected to local code of practice and requirement. Please engage competent Electrical Contractor and Licensed Electrical Worker to carry out the work prior for inspection and certification.