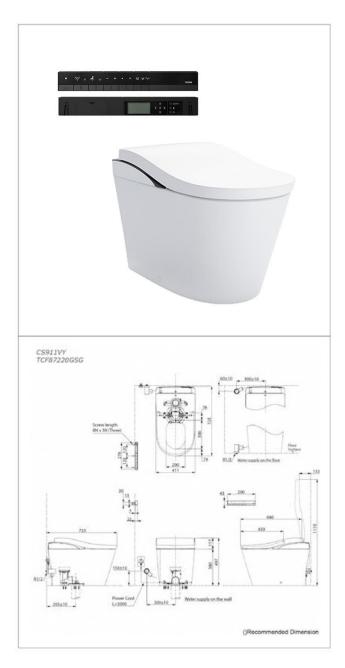

#### Brand

#### TOTO

### **Product Name**

#### CS911VY / TCF87220GSG

## Description

- NEOREST LS 'S trap' Luxurious integrated toilet with black remote control
- EWATER+ automatically spreads out and keeps clean toilet bowl and nozzle by preventing bacteria with sanitizing effect
- New TORNADO FLUSH uses less water to produce powerful streams of water that travels along a hairpin curve of new RIMLESS DESIGN bowl creating a 360 degree of cleaning power that washes every spot
- CeFiONtect prevents debris on toilet surface
- PREMIST water is sprayed to make it difficult for dirt to adhere
- AIR-IN WONDERWAVE uses air rich water droplets to produce comfortable cleaning sensation
- HEATED SEAT with temperature control
- Auto powerful DEODORIZER activates after every usage
- Adjustable WARM AIR DRYING
- Hybrid Ecology System WATER SAVING
- Come with ABB F202 RCCB Refer to 2<sup>nd</sup> page for detail functions

## Colour / Material

White

### **Specifications**

| Flush System   | : Tornado Flush                 |
|----------------|---------------------------------|
| Water Usage    | : 3.9 / 2.8L                    |
| Rough-in       | : 305 mm                        |
| Size           | : 411W x 725D x 497H mm         |
| Water Pressure | : 0.05Mpa ~ 0.75Mpa             |
| Power Rating   | : 220 ~ 240V, 50/60Hz, 835~863W |
| Power Cord     | : 5 m                           |
| Length         |                                 |