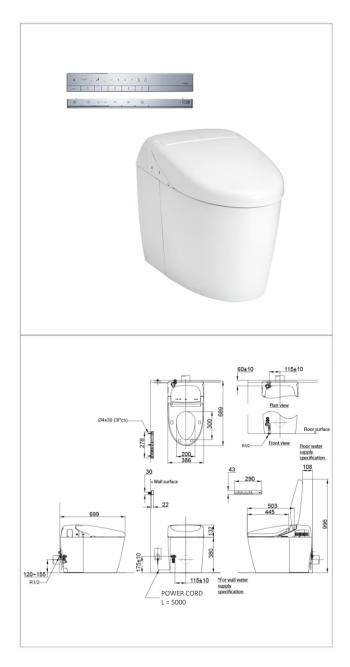

# **Specifications**

| Flush System   | : Tornado Flush         |
|----------------|-------------------------|
| Water Usage    | : 3.9 / 2.8L            |
| Rough-in       | : 120 ~ 155 mm (P-Trap) |
| Size           | : 386W x 689D x 512H mm |
| Water Pressure | : 0.05Mpa ~ 0.75Mpa     |
| Power Rating   | : 220 ~ 240V 50/60Hz    |
| Power Cord     | : 5 m                   |
| Length         |                         |