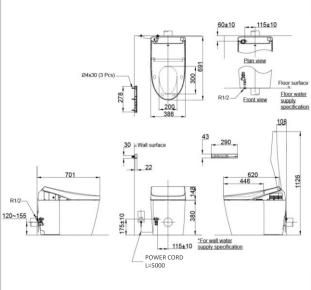

## **Specifications**

Flush System : Tornado Flush Water Usage : 3.9 / 2.8L Rough-in :  $120 \sim 155$  mm

Size : 386W x 691D x 528H mm

Water Pressure : 0.05Mpa ~ 0.75Mpa Power Rating : 220 ~ 240V 50/60Hz

Power Cord : 5 m

Length