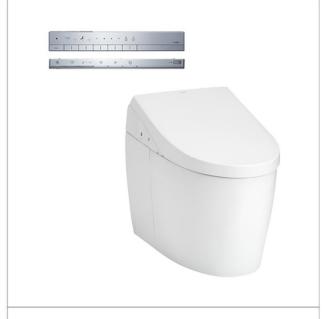

#### **Brand**

TOTO

## **Product Name**

CS989PXY / TCF9788WSP

## Description

- NEOREST AH 'P trap' Luxurious integrated toilet
- EWATER+ automatically spreads out and keeps clean toilet bowl and nozzle by preventing bacteria with sanitizing effect
- New RIMLESS DESIGN. Simply beautiful in shape with no shaded area make cleaning easier
- TORNADO FLUSH system. 360° cleaning power reaches every spot using less water
- CeFiONtect prevents debris on toilet surface
- PREMIST water is sprayed to make it difficult for dirt to adhere
- SELF-CLEANSING WAND where wand self-cleans before and after every use
- AIR-IN WONDERWAVE Cleansing provides eco-friendliness
- Come with ABB F202 RCCB
- Refer to 2<sup>nd</sup> page for detail functions

### Colour / Material

White