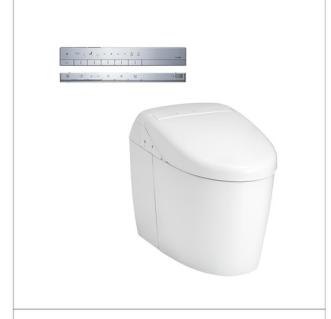

### **Brand**

TOTO

### **Product Name**

CS989VY / TCF9768WSP

## Description

- NEOREST RH 'S trap' Luxurious integrated toilet
- EWATER+ automatically spreads out and keeps clean toilet bowl and nozzle by preventing bacteria with sanitizing effect
- New RIMLESS DESIGN. Simply beautiful in shape with no shaded area make cleaning easier
- TORNADO FLUSH system. 360° cleaning power reaches every spot using less water
- CeFiONtect prevents debris on toilet surface
- PREMIST water is sprayed to make it difficult for dirt to adhere
- SELF-CLEANSING WAND where wand self-cleans before and after every use
- AIR-IN WONDERWAVE Cleansing provides eco-friendliness
- Come with ABB F202 RCCB
- Refer to 2<sup>nd</sup> page for detail functions

## Colour / Material

White