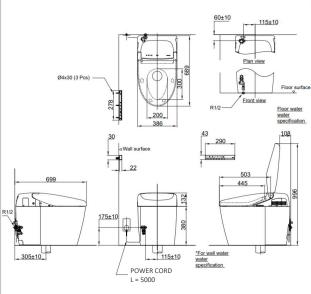

## **Specifications**

Flush System : Tornado Flush Water Usage : 3.8 / 2.8L Rough-in : 305 mm

Size :  $386W \times 689D \times 512H \text{ mm}$ 

Water Pressure  $: 0.05 \text{Mpa} \sim 0.75 \text{Mpa}$ Power Rating  $: 220 \sim 240 \text{V} \cdot 50/60 \text{Hz}$ 

Power Cord : 5 m

Length