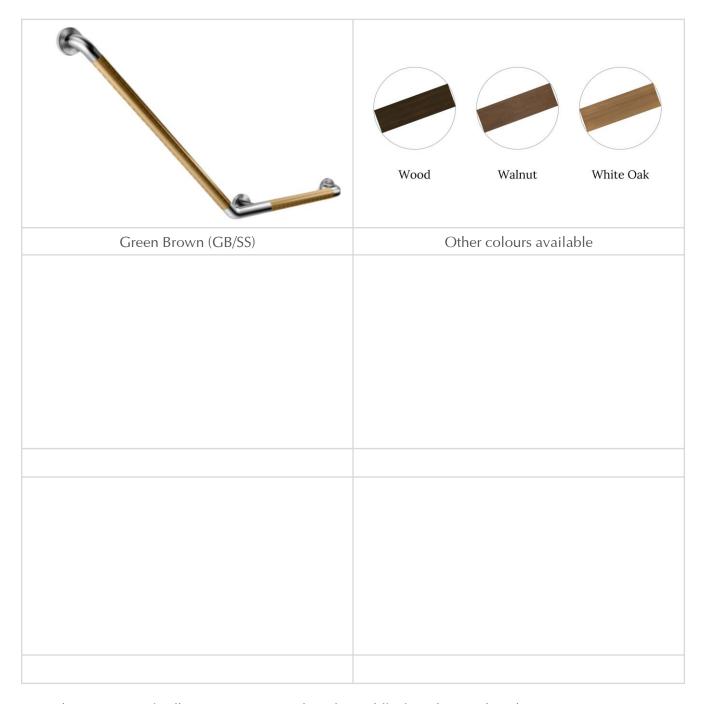

# Color / Material

Colour available: White, Lime Green, Orange, Deep Blue, Wood, May Green, Light Green, Green Brown, Wood, Walnut and White Oak Material:

Internal - Stainless Steel + Aluminum Pipe

External - Stainless Steel + Nylon

#### Colours availble for LGA7050-R (Colour-SS)

<sup>\*</sup>Product images are for illustrative purposes only and may differ from the actual product

<sup>\*</sup>Fungal resistance function for all colors except Stainless Steel

### Colours availble for LGA7050-R (Colour-SS)

<sup>\*</sup>Product images are for illustrative purposes only and may differ from the actual product

<sup>\*</sup>Fungal resistance function for all colors except Stainless Steel