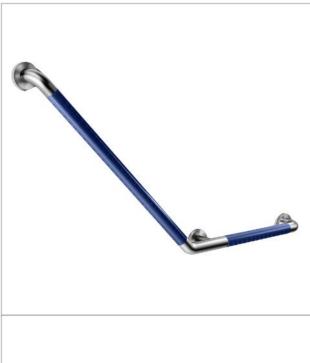

## Description

- · V-shaped grab bar
- Anti-bacterial, fungal resistance function, anti-slip and good thermal properties
- Fade resistant, lockable and hygienic
- High life-expectancy

# Color / Material

Colour available: White, Lime Green, Orange, Deep Blue, Wood, May Green, Light Green, Green Brown, Wood, Walnut and White Oak Material:

Internal - Stainless Steel + Aluminum Pipe

External - Stainless Steel + Nylon