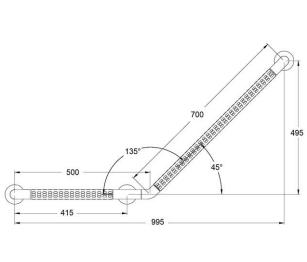

## Specifications

- Size of grab bar: 700 x 500 mm
- Diameter of grab bar: 35 mm
- 12 pcs pcs of M5.5 x 50 stainless steel screw,
  12 pcs of M8 x 40 PVC wall plug and 3 pcs
  M6 x 25 partition screw will be provided
- Maximum loading capacity of 130kg
- All Grab bars can only be installed on solid concrete wall and solid brick wall
- For this case, it can also be installed on partition wall
- Regular maintenance and inspection is required