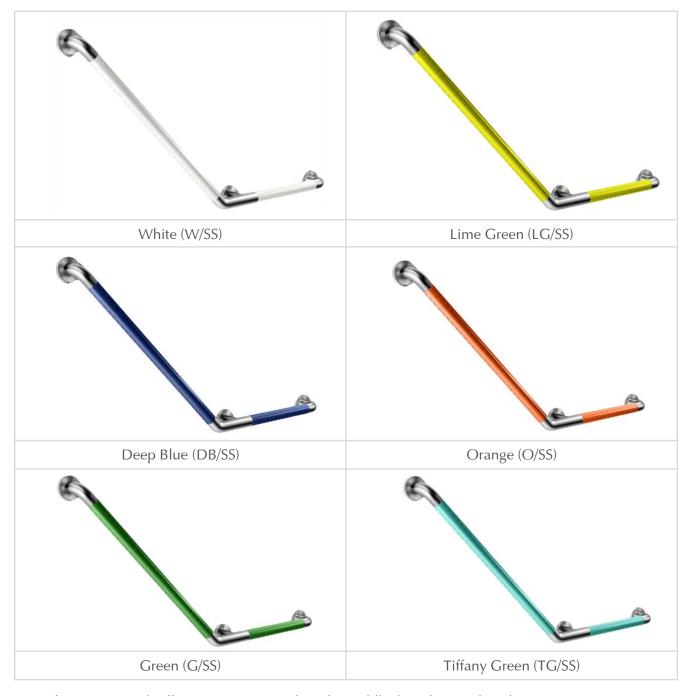

# Color / Material

Colour available: White, Lime Green, Orange, Deep Blue, Wood, May Green, Light Green, Green Brown, Wood, Walnut and White Oak Material:

Internal - Stainless Steel + Aluminum Pipe

External - Stainless Steel + Nylon

#### Colours availble for LGA7050-R (Colour-SS)

<sup>\*</sup>Product images are for illustrative purposes only and may differ from the actual product

<sup>\*</sup>Fungal resistance function for all colors except Stainless Steel

### Colours availble for LGA7050-R (Colour-SS)

<sup>\*</sup>Product images are for illustrative purposes only and may differ from the actual product

<sup>\*</sup>Fungal resistance function for all colors except Stainless Steel