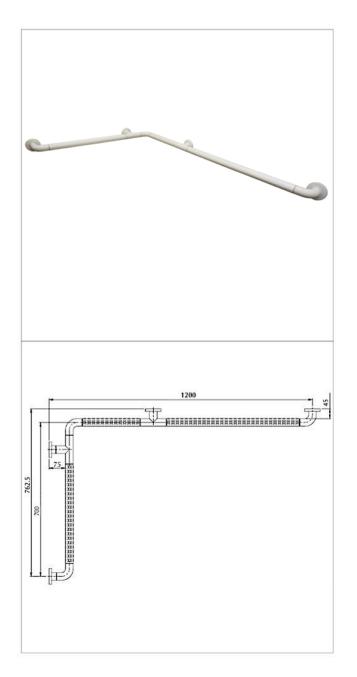

# Product Name

LGC12075-76

## **Specifications**

- Size of grab bar: 762.5 x 1200 mm
- Diameter of grab bar: 35 mm
- 16 pcs of M5.5x50 stainless steel screw & 16 pcs of M8 x 40 PVC wall plug will be provided
- Maximum loading capacity of 130kg
- All Grab bars can only be installed on solid concrete wall and solid brick wall
- Regular maintenance and inspection is required