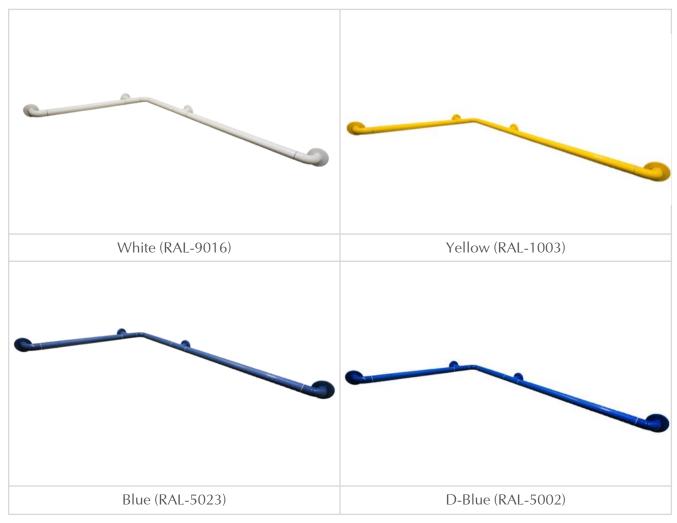

# Color / Material

Colour available: White, Yellow, Blue and D-Blue Material: Stainless steel or heavy duty reinforce aluminum pipe internally and nylon externally

#### Colours availble for LGC12075-76

\*Product images are for illustrative purposes only and may differ from the actual product \*Fungal resistance function for all colors except Yellow and Stainless Steel