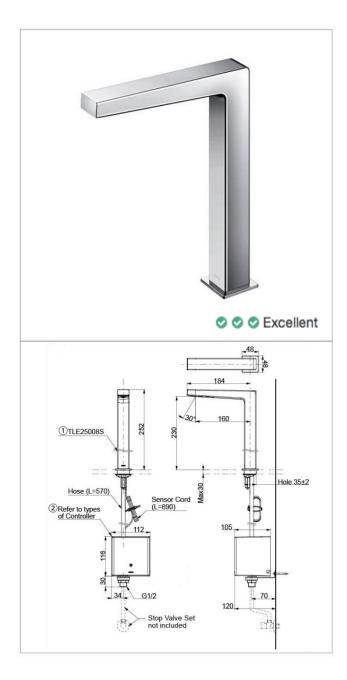

### **Product Name**

TLE25008S / TLE03502A

### Description

- Self-powered sensor tap •
- TLE25008S: Sensor tap (Cold water) •
- TLE03502A: Self-powered controller •
- SELF POWER Technology: Self-generated power saves electricity
- ECO CAP Technology adds air to water to • provide a full water jet while saving water
- Sensor is strategically placed for accurate . detection

### **Specifications**

| Preset Timing  | : 60s                 |
|----------------|-----------------------|
| Spout Length   | : 184 mm              |
| Height         | : 252 mm              |
| Water Pressure | : 0.05 MPa ~ 0.75 MPa |
| Water Usage    | : 1.5L/min            |