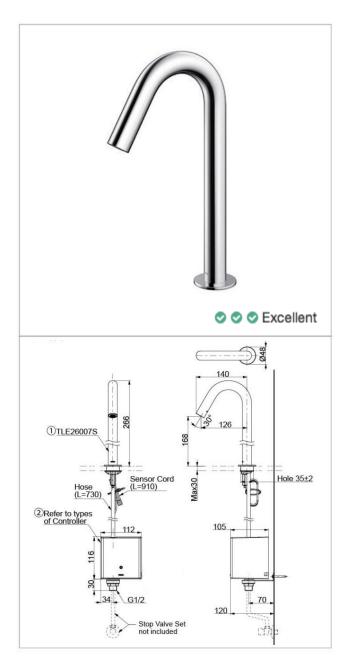

### **Product Name**

TLE26007S / TLE03502A

### **Specifications**

| Preset Timing  | : 60s                 |
|----------------|-----------------------|
| Spout Length   | : 140 mm              |
| Height         | : 266 mm              |
| Water Pressure | : 0.05 MPa ~ 0.75 MPa |
| Water Usage    | : 1.6L/min            |